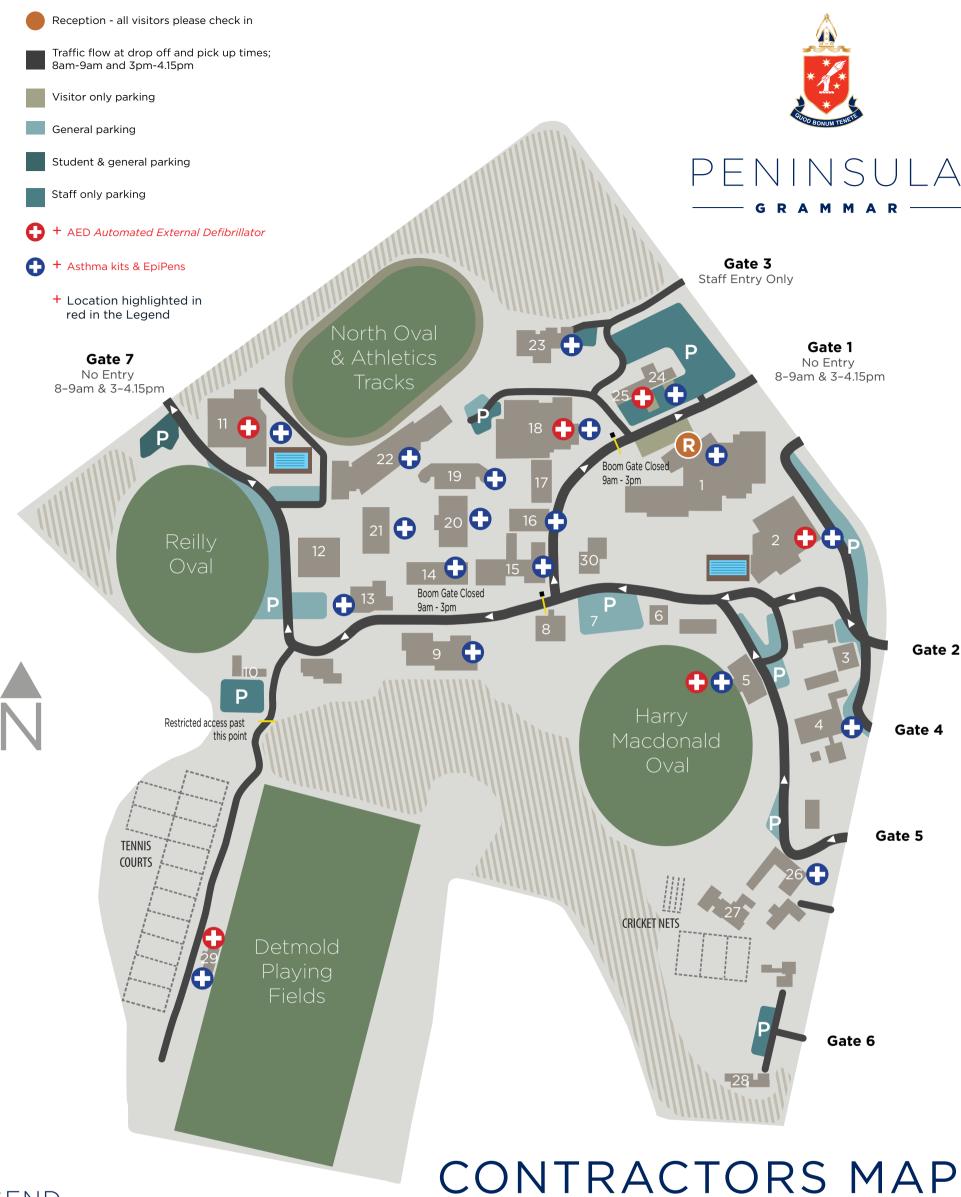

## LEGEND

KEY

- 1 D.B. Clarke Centre (Junior/Middle Years) +Staff Room
- 2 Junior Gymnasium & Ken McGarvin Pool +Foyer
- **3** Kindergarten
- **4** Junior Years (*Prep-Year 1*) **+ECC Office**
- 5 H.A. Macdonald Pavilion +Foyer
- 6 Junior Years Science & Art
- 7 Chapel car park
- 8 Chapel
- 9 Perry Building (Middle Years) +Downstairs Staff Room
- 10 Property Office

- 11 Physical Education Centre & Horsburgh Pool +Foyer
- 12 Under construction
- **13** Pennell Centre (*Pre Senior Year 9, Food Technology, S Block*) **+S7**
- 14 Information and Resource Centre (R Block) +R11
- 15 Visual Arts (K Block) +Outside K18
- 16 Old Gym
- **17** Admin Building: Principal, DP, Transport & Safety Manager, Accounts, Admissions +Staff Room
- **18** Sir Reginald Ansett Hall & R.T. Hille Performing Arts Centre (*PAC*) +Foyer
- 19 VCE Science Centre +PS2 Chemistry Studio -Preparation Room

- 20 Science (Q Block) +Q15
- 21 Year 10 Centre (V Block) +Main Entrance opposite IT
- 22 Zammit Senior Centre +ZC203
- 23 Heather Reilly House (Female Boarders) +Entrance
- **24** Student Services: Uniform Shop, Counsellors, Archives
- 25 School Health Centre +Storage Room
- **26** Jaffray House (Male Boarders) +Office
- **27** ELC Classrooms
- **28** Residence House
- 29 Detmold +Downstairs Equipment Storage
- **30** Tuck Shop