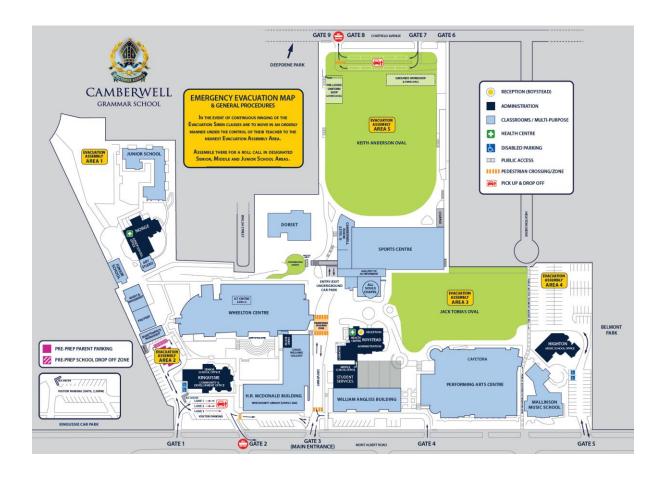

| Umpires       | Cricket                                                                                                                    | One provided by each association (2)                                                     |  |  |  |  |
|---------------|----------------------------------------------------------------------------------------------------------------------------|------------------------------------------------------------------------------------------|--|--|--|--|
|               | Softball                                                                                                                   | Provided by AGSV                                                                         |  |  |  |  |
|               | Touch Football                                                                                                             | Provided by Touch Football Victoria                                                      |  |  |  |  |
|               | Volleyball                                                                                                                 | Central Referees provided by Volleyball Victoria, Lines Referees provided by Host School |  |  |  |  |
| Scorers       | Cricket                                                                                                                    | One provided by each association (2)                                                     |  |  |  |  |
|               | Softball                                                                                                                   | One provided by each association (2)                                                     |  |  |  |  |
|               | Volleyball                                                                                                                 | 2 x Provided by Host School                                                              |  |  |  |  |
| Equipment     | All match balls will be supplied by the Host Association.                                                                  |                                                                                          |  |  |  |  |
|               | It is recommended                                                                                                          | It is recommended that each team provide its own practice/warm up balls.                 |  |  |  |  |
| Meeting Point | Camberwell Room (Level 3 Sports Centre)                                                                                    |                                                                                          |  |  |  |  |
| Photographs   | Team photographs will be taken in the Contemplation Garden (refer map)                                                     |                                                                                          |  |  |  |  |
| Refreshments  |                                                                                                                            |                                                                                          |  |  |  |  |
|               | speech made during this time. Cricket lunch and speeches will take place in the Camberwell Room (Level 3 Sports Centre) in |                                                                                          |  |  |  |  |
|               | between innings.                                                                                                           |                                                                                          |  |  |  |  |
| First Aid     | Arranged by the Host school.                                                                                               |                                                                                          |  |  |  |  |
| Parking       | Available Gate 3 (refer map over page).                                                                                    |                                                                                          |  |  |  |  |

## **Camberwell Grammar School – Map of Campus**

SPOR